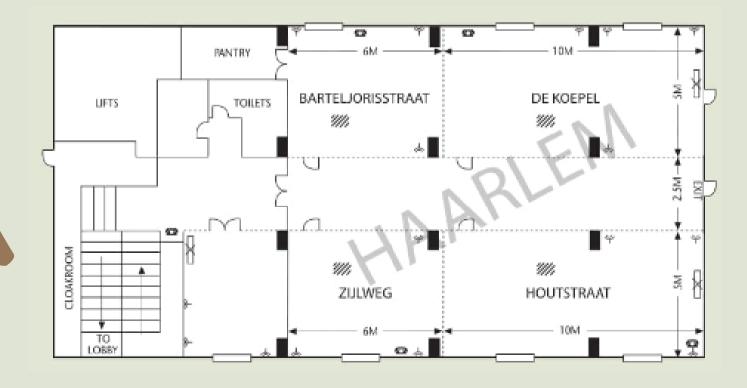

Our passionate event creators are here to think along in order to make your event a success for all involved!

Capacity ranges from 2 to 40 people depending on which meeting room(s), also taking into consideration the 1.5 metres norm

## **FACTSHEET**

- 4 Meeting rooms
- Zocher's Bieb for meeting, working and private dining
- Ventilation throughout all rooms to clear the air
- Air conditioning & premium Wi-Fi
- Central location
- Parking facilities under the hotel
- 124 comfortable rooms to unwind
- Bar & Kitchen Zocher foods & treats
- Possibilities for an external programma "The Haarlem Experience"